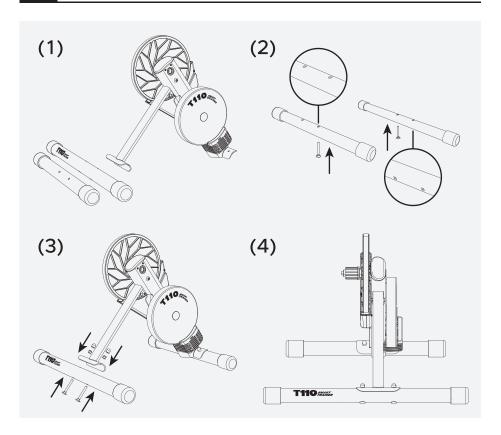

#### 安装骑行台 P2

- 1. 将骑行台从包装箱中拿出,主机展开。
- 2. 然后将支脚拿出,插入螺栓(注意支腿方孔在下,圆孔在上)。
- 3. 将支脚安装在主机上,白色支脚安装在白色支腿上,拧紧螺母,并装上保护帽。
- 4. 安装时注意分清支脚左右方向,长的一边均位于驱动侧。