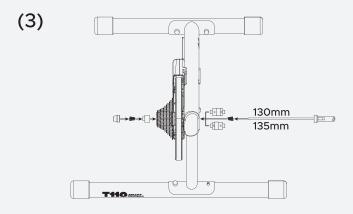

#### 安装快拆转换器 🗛

- 1. 塔基端的快拆端帽出厂时已经安装。
- 2. 依据您车子的规格,选择快拆的规格,将快拆开档转换器插入骑行台非驱动侧。
- 3. 将快拆杆从非驱动侧插入骑行台,锥形弹簧分别置于快拆杆左右两端,尖头朝内,拧上螺母。

#### 安装桶轴转换器 P5

- 1. 使用5mm内六角,将塔基端的快拆端帽逆时针拧下。
- 2. 将桶轴端帽拧上,使用扳手锁紧。
- 3. 依据您车子的规格,选择合适的桶轴规格,将桶轴开档转换器插入骑行台非驱动侧。

#### 安装XDR塔基品

SRAM XDR塔基和专用桶轴端帽需另购。

- 1. 使用5mm内六角,将塔基端的快拆端帽逆时针拧下。
- 2. 将原配塔基拔出。
- 3. 将您购买的XDR塔基插入骑行台,逆时针转动,并将塔基的棘轮棘爪按下,直至塔基完全安装入位。
- 4. 将XDR专用桶轴端帽拧上,使用扳手锁紧。
- 5. 依据您车子的规格,选择合适的桶轴规格,将桶轴开档转换器插入骑行台非驱动侧。