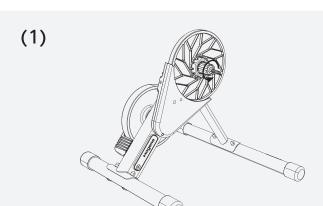

#### 安装骑行台 P2

- 1. 将骑行台从包装箱中拿出,主机展开。
- 2. 然后将支脚拿出,插入螺栓(注意支腿方孔在下,圆孔在上)。
- 3. 将支脚安装在主机上,白色支脚安装在白色支腿上,拧紧螺母,并装上保护帽。
- 4. 安装时注意分清支脚左右方向,长的一边均位于驱动侧。