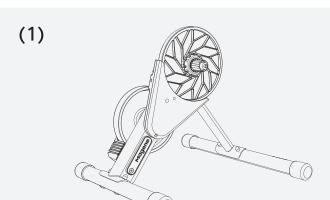

#### 安装骑行台 P2

- 1. 将骑行台从包装箱中拿出,主机展开。
- 2. 然后将支脚拿出,插入螺栓(注意支腿方孔在下,圆孔在上)。
- 3. 将支脚安装在主机上,白色支脚安装在白色支腿上,拧紧螺母,并装上保护帽。
- 4. 安装时注意分清支脚左右方向,长的一边均位于驱动侧。