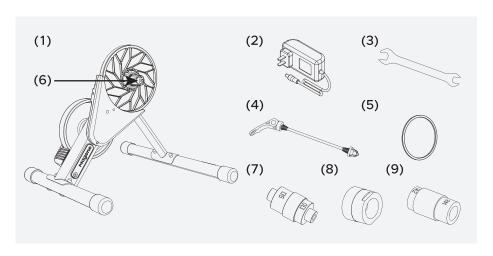

#### 开箱pi

从包装内取出骑行台及配件,请务必保留、保护包装用于运输、储存。当您遇到售后问题时,请务必使用原厂包装进行邮寄,任何使用非原厂包装邮寄造成的损失,厂家不承担相应责任,若包装遗失,请联系当地经销商或售后服务人员。

- (1) T110智能骑行台
- (2) 电源适配器
- (3) 调节扳手
- (4) 快拆杆
- (5) 塔基垫圈
- (6) Adapter A 快拆端帽(已安装)
- (7) Adapter B 130/135快拆开档转换器
- (8) Adapter C 桶轴端帽
- (9) Adapter D 12\*142/12\*148桶轴开档转换器