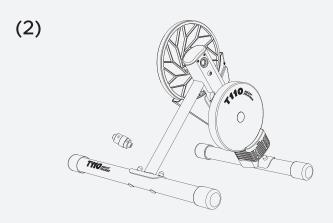

#### 安装骑行台 P2

- 1. 将骑行台从包装箱中拿出,主机展开。
- 2. 然后将支脚拿出,插入螺栓(注意支腿方孔在下,圆孔在上)。
- 3. 将支脚安装在主机上,白色支脚安装在白色支腿上,拧紧螺母,并装上保护帽。
- 4. 安装时注意分清支脚左右方向,长的一边均位于驱动侧。