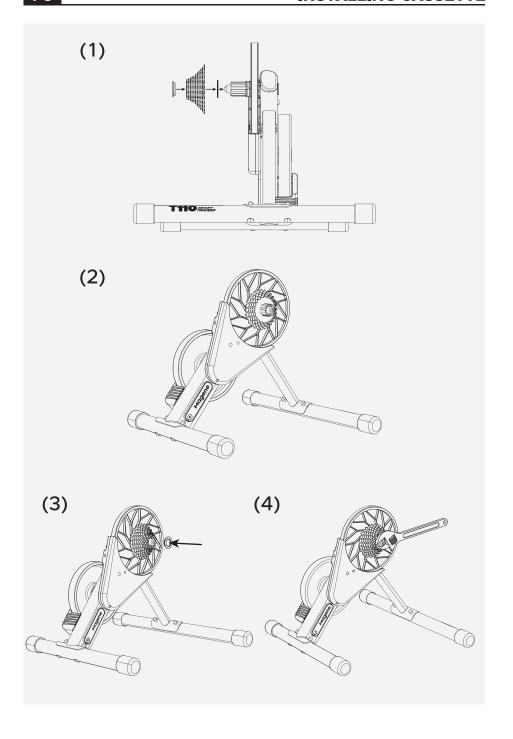

#### 安装飞轮<sub>P3</sub>

安装前,请准备好飞轮、扳手、套筒。

- 1. 安装8/9/10速飞轮前,请先安装1.85mm塔基垫片,11/12速飞轮不需要。
- 2. 将飞轮由大到小依次放入塔基,注意对准塔基卡槽。
- 3. 装上飞轮盖,用手预拧紧。
- 4. 用卡飞链鞭缠绕飞轮, 然后插入飞轮专用套筒, 使用活动扳手将飞轮拧紧。

#### 安装快拆转换器 🗛

- 1. 塔基端的快拆端帽出厂时已经安装。
- 2. 依据您车子的规格,选择快拆的规格,将快拆开档转换器插入骑行台非驱动侧。
- 3. 将快拆杆从非驱动侧插入骑行台,锥形弹簧分别置于快拆杆左右两端,尖头朝内,拧上螺母。

#### 安装桶轴转换器 P5

- 1. 使用5mm内六角,将塔基端的快拆端帽逆时针拧下。
- 2. 将桶轴端帽拧上,使用扳手锁紧。
- 3. 依据您车子的规格,选择合适的桶轴规格,将桶轴开档转换器插入骑行台非驱动侧。

#### 安装XDR塔基品

SRAM XDR塔基和专用桶轴端帽需另购。

- 1. 使用5mm内六角,将塔基端的快拆端帽逆时针拧下。
- 2. 将原配塔基拔出。
- 3. 将您购买的XDR塔基插入骑行台,逆时针转动,并将塔基的棘轮棘爪按下,直至塔基完全安装入位。
- 4. 将XDR专用桶轴端帽拧上,使用扳手锁紧。
- 5. 依据您车子的规格,选择合适的桶轴规格,将桶轴开档转换器插入骑行台非驱动侧。