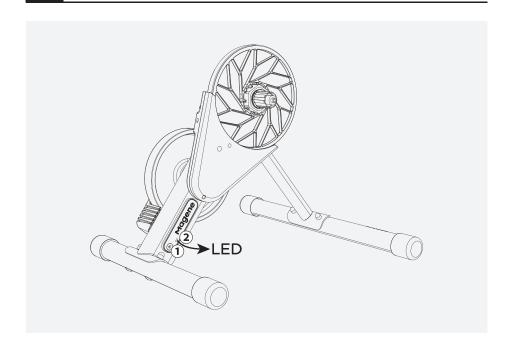

#### 状态与指示灯 P10

骑行台有两颗指示灯。

#### LED指示灯说明

| 系统状态灯 ①          | 连接指示灯 ②   |
|------------------|-----------|
| 开机状态: 红灯蓝灯交替闪烁两次 | 未连接: 蓝灯闪烁 |
| 待机状态: 蓝灯闪烁       |           |
| 骑行状态: 蓝灯常亮       | 已连接: 蓝灯常亮 |