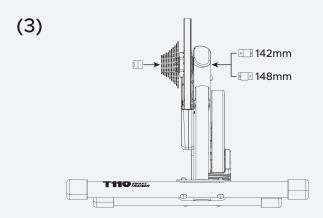

#### 安装XDR塔基品

SRAM XDR塔基和专用桶轴端帽需另购。

- 1. 使用5mm内六角,将塔基端的快拆端帽逆时针拧下。
- 2. 将原配塔基拔出。
- 3. 将您购买的XDR塔基插入骑行台,逆时针转动,并将塔基的棘轮棘爪按下,直至塔基完全安装入位。
- 4. 将XDR专用桶轴端帽拧上,使用扳手锁紧。
- 5. 依据您车子的规格,选择合适的桶轴规格,将桶轴开档转换器插入骑行台非驱动侧。