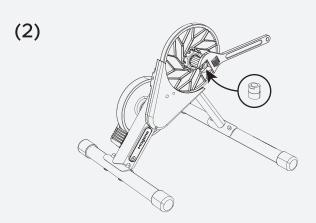

#### 安装快拆转换器 🗛

- 1. 塔基端的快拆端帽出厂时已经安装。
- 2. 依据您车子的规格,选择快拆的规格,将快拆开档转换器插入骑行台非驱动侧。
- 3. 将快拆杆从非驱动侧插入骑行台,锥形弹簧分别置于快拆杆左右两端,尖头朝内,拧上螺母。

#### 安装桶轴转换器 P5

- 1. 使用5mm内六角,将塔基端的快拆端帽逆时针拧下。
- 2. 将桶轴端帽拧上,使用扳手锁紧。
- 3. 依据您车子的规格,选择合适的桶轴规格,将桶轴开档转换器插入骑行台非驱动侧。