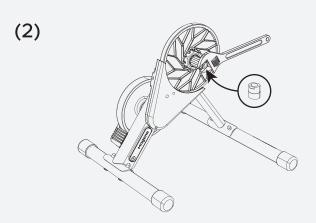

#### 쓰루 액슬 전환기 설치<sub>P5</sub>

- 1. 5mm 육각을 사용하여 프리허브의 퀵 릴리스 엔드 캡을 역시침 방향으로 풀어줍니다.
- 2. 쓰루 액슬 엔드 캡을 조인 후, 렌치를 사용하여 조입니다.
- 3. 자전거 규격에 따라 적합한 쓰루 액슬 규격을 선택하고, 쓰루 액슬 기어 전환기를 자전거 트레이너의 비구동측에 삽입합니다.

#### XDR프리허브 설치 P6

SRAM XDR 프리허브, 쓰루 액슬 엔드 캡 및 기어 변전환기 별도 판매.

- 1. 5mm 육각을 사용하여 프리허브의 퀵 릴리스 엔드 캡을 역시침 방향으로 풀어줍니다.
- 2. 원래의 프리허브를 제거합니다.
- 구입하시 XDR 프리허브를 자전거 트레이너에 삽입하고, 역시침 방향으로 회전한 다음, 프리허브가 완전히 장착될 때까지 프리허브의 래칫 휠 래칫 폴을 아래로 누릅니다.
- 4. 쓰루 액슬 엔드 캡을 조인 후, 렌치를 사용하여 조입니다.
- 5. 자전거 규격에 따라 적합한 쓰루 액슬 규격을 선택하고, 쓰루 액슬 기어 전환기를 자전거 트레이너의 비구동측에 삽입합니다.