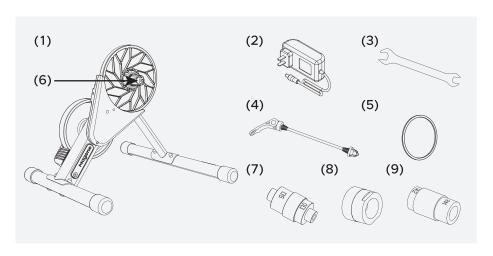

#### 박스 열기 만

포장에서 자전거 트레이너와 부품을 꺼내고 운송 및 보관을 위해 포장을 보류 및 보호하십시오. 판매 후 문제 발생 시, 반드시 정품 포장을 사용하여 발송해주시기 바라며, 정품이 아닌 포장을 사용하여 발생하는 모든 분실은 제조사에서 책임지지 않으니, 포장이 유실된 경우, 현지 판매업체나 애스터 서비스 직원에게 문의하시기 바랍니다.

- (1) T110 스마트 자전거 트레이너
- (2) 전원 어댑터
- (3) 조정 렌치
- (4) 퀵 릴리스 스큐어
- (5) 프리허브 와셔
- (6) Adapter A 퀵 릴리스 엔드 캡(이미 설치)
- (7) Adapter B 130/135 퀵 릴리스 기어 전환기
- (8) Adapter C 쓰루 액슬 엔트 캡
- (9) Adapter D 12\*142/12\*148 쓰루 액슬 기어 전환기