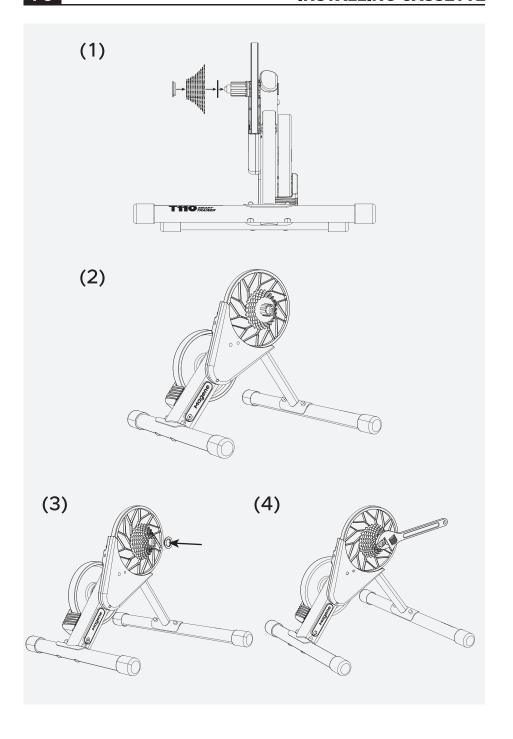

#### 카세트 설치 🖂

설치전에 카세트, 렌치 및 소켓을 준비 할것.

- 8/9/10 스피트 카세트를 설치하기 전에 1.85mm 프리허브 스페이서를 먼저 설치하고, 11/12 스피트 카세트를은 필요하지 않습니다.
- 2. 카세트를 프리허브에 큰 것부터 작은 순서로 넣고, 프리허브 슬롯의 정렬합니다.
- 3. 카세트 커버를 설치하고, 손으로 조여줍니다.
- 4. 카드 플라잉 체인 휩으로 플라이 휠을 감은 다음, 플라이 휠 전용 소켓에 삽입하고 이동식 렌치를 사용하여 플라이 휠을 조이세요.

#### XDR프리허브 설치 P6

SRAM XDR 프리허브, 쓰루 액슬 엔드 캡 및 기어 변전환기 별도 판매.

- 1. 5mm 육각을 사용하여 프리허브의 퀵 릴리스 엔드 캡을 역시침 방향으로 풀어줍니다.
- 2. 원래의 프리허브를 제거합니다.
- 구입하시 XDR 프리허브를 자전거 트레이너에 삽입하고, 역시침 방향으로 회전한 다음, 프리허브가 완전히 장착될 때까지 프리허브의 래칫 휠 래칫 폴을 아래로 누릅니다.
- 4. 쓰루 액슬 엔드 캡을 조인 후, 렌치를 사용하여 조입니다.
- 5. 자전거 규격에 따라 적합한 쓰루 액슬 규격을 선택하고, 쓰루 액슬 기어 전환기를 자전거 트레이너의 비구동측에 삽입합니다.