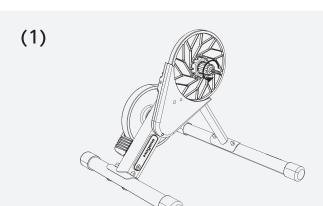

#### 자전거 트레이너 설치 P2

- 1. 자전거 트레이너를 상자에서 꺼내면 본체가 펼쳐집니다.
- 2. 다음 바퀴를 꺼내고, 볼트를 삽입합니다 (바퀴의 사각형 홀이 아래쪽에 있고 둥근 홀이 위에 있음).
- 3. 본체에 바퀴를 설치하고. 흰색 바퀴는 흰색 다리에 설치하고 너트를 조이고 보호 캡을 설치합니다.
- 4. 설치할 때 바퀴의 좌우 방향을 구분하고, 긴 쪽이 구동측에 위치 합니다.