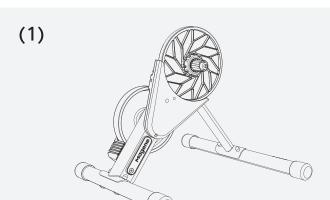

#### 자전거 트레이너 설치 P2

- 1. 자전거 트레이너를 상자에서 꺼내면 본체가 펼쳐집니다.
- 2. 다음 바퀴를 꺼내고, 볼트를 삽입합니다 (바퀴의 사각형 홀이 아래쪽에 있고 둥근 홀이 위에 있음).
- 3. 본체에 바퀴를 설치하고. 흰색 바퀴는 흰색 다리에 설치하고 너트를 조이고 보호 캡을 설치합니다.
- 4. 설치할 때 바퀴의 좌우 방향을 구분하고, 긴 쪽이 구동측에 위치 합니다.