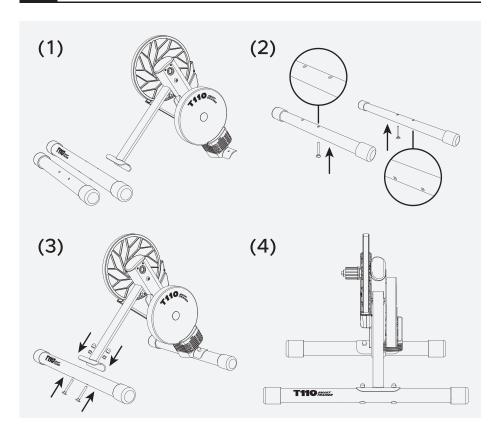

#### 자전거 트레이너 설치 P2

- 1. 자전거 트레이너를 상자에서 꺼내면 본체가 펼쳐집니다.
- 2. 다음 바퀴를 꺼내고, 볼트를 삽입합니다 (바퀴의 사각형 홀이 아래쪽에 있고 둥근 홀이 위에 있음).
- 3. 본체에 바퀴를 설치하고. 흰색 바퀴는 흰색 다리에 설치하고 너트를 조이고 보호 캡을 설치합니다.
- 4. 설치할 때 바퀴의 좌우 방향을 구분하고, 긴 쪽이 구동측에 위치 합니다.

#### 퀵 릴리스 전환기 설치 P4

- 1. 프리허브의 퀵 릴리스 엔드 캡은 출하시 이미 설치되었습니다.
- 자전거 규격에 따라 적합한 퀵 릴리스 규격을 선택하고, 퀵 릴리스기어 전환기를 자전거 트레이너의 비구동측에 삽입합니다.
- 3. 퀵 릴리스 스큐어를 비구동 쪽에서 자전거 트레이너에 삽입하고, 추형 스프링을 퀵 릴리스 스큐어 좌우 양단에 두어, 뾰족한 끝이 안쪽을 향하도록 하고, 너트를 조여줍니다.

#### 쓰루 액슬 전환기 설치<sub>P5</sub>

- 1. 5mm 육각을 사용하여 프리허브의 퀵 릴리스 엔드 캡을 역시침 방향으로 풀어줍니다.
- 2. 쓰루 액슬 엔드 캡을 조인 후, 렌치를 사용하여 조입니다.
- 3. 자전거 규격에 따라 적합한 쓰루 액슬 규격을 선택하고, 쓰루 액슬 기어 전환기를 자전거 트레이너의 비구동측에 삽입합니다.