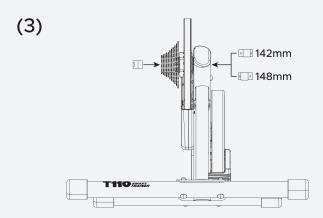

#### 쓰루 액슬 전환기 설치<sub>P5</sub>

- 1. 5mm 육각을 사용하여 프리허브의 퀵 릴리스 엔드 캡을 역시침 방향으로 풀어줍니다.
- 2. 쓰루 액슬 엔드 캡을 조인 후, 렌치를 사용하여 조입니다.
- 3. 자전거 규격에 따라 적합한 쓰루 액슬 규격을 선택하고, 쓰루 액슬 기어 전환기를 자전거 트레이너의 비구동측에 삽입합니다.

#### XDR프리허브 설치 P6

SRAM XDR 프리허브, 쓰루 액슬 엔드 캡 및 기어 변전환기 별도 판매.

- 1. 5mm 육각을 사용하여 프리허브의 퀵 릴리스 엔드 캡을 역시침 방향으로 풀어줍니다.
- 2. 원래의 프리허브를 제거합니다.
- 구입하시 XDR 프리허브를 자전거 트레이너에 삽입하고, 역시침 방향으로 회전한 다음, 프리허브가 완전히 장착될 때까지 프리허브의 래칫 휠 래칫 폴을 아래로 누릅니다.
- 4. 쓰루 액슬 엔드 캡을 조인 후, 렌치를 사용하여 조입니다.
- 5. 자전거 규격에 따라 적합한 쓰루 액슬 규격을 선택하고, 쓰루 액슬 기어 전환기를 자전거 트레이너의 비구동측에 삽입합니다.