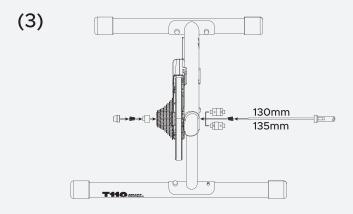

#### 퀵 릴리스 전환기 설치 P4

- 1. 프리허브의 퀵 릴리스 엔드 캡은 출하시 이미 설치되었습니다.
- 자전거 규격에 따라 적합한 퀵 릴리스 규격을 선택하고, 퀵 릴리스기어 전환기를 자전거 트레이너의 비구동측에 삽입합니다.
- 3. 퀵 릴리스 스큐어를 비구동 쪽에서 자전거 트레이너에 삽입하고, 추형 스프링을 퀵 릴리스 스큐어 좌우 양단에 두어, 뾰족한 끝이 안쪽을 향하도록 하고, 너트를 조여줍니다.

#### 쓰루 액슬 전환기 설치<sub>P5</sub>

- 1. 5mm 육각을 사용하여 프리허브의 퀵 릴리스 엔드 캡을 역시침 방향으로 풀어줍니다.
- 2. 쓰루 액슬 엔드 캡을 조인 후, 렌치를 사용하여 조입니다.
- 3. 자전거 규격에 따라 적합한 쓰루 액슬 규격을 선택하고, 쓰루 액슬 기어 전환기를 자전거 트레이너의 비구동측에 삽입합니다.