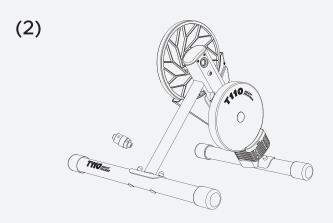

#### 카세트 설치 🖂

설치전에 카세트, 렌치 및 소켓을 준비 할것.

- 8/9/10 스피트 카세트를 설치하기 전에 1.85mm 프리허브 스페이서를 먼저 설치하고, 11/12 스피트 카세트를은 필요하지 않습니다.
- 2. 카세트를 프리허브에 큰 것부터 작은 순서로 넣고, 프리허브 슬롯의 정렬합니다.
- 3. 카세트 커버를 설치하고, 손으로 조여줍니다.
- 4. 카드 플라잉 체인 휩으로 플라이 휠을 감은 다음, 플라이 휠 전용 소켓에 삽입하고 이동식 렌치를 사용하여 플라이 휠을 조이세요.