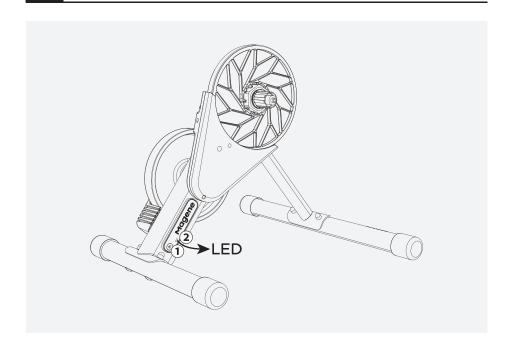

#### 상태와 표시등 P10

자전거 트레이너에 2개의 표시등이 있음.

#### LED 표시등에 관한 설명

| 시스템 상태등 ①                                    | 표시등 연결 ②                 |
|----------------------------------------------|--------------------------|
| 전원 연결 상태: 빨간색 표시등과 파란색 표시등이 번갈아 두<br>번 깜박입니다 | 미 연결: 파란색 표시등이 깜박임       |
| 대기 상태: 파란색 표시등이 깜박임                          |                          |
| 사이클링 상태: 파란색 표시등이 항상 켜져 있습니다                 | 연결됨: 파란색 표시등이 항상 켜져 있습니다 |