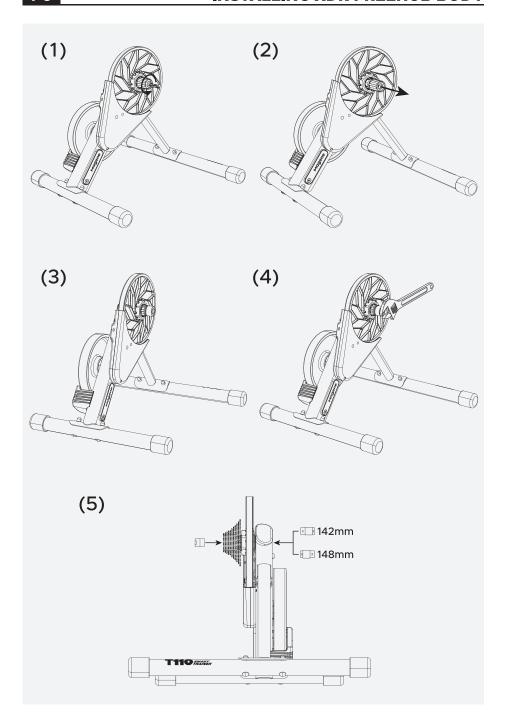

#### 자전거 트레이너 설치 P2

- 1. 자전거 트레이너를 상자에서 꺼내면 본체가 펼쳐집니다.
- 2. 다음 바퀴를 꺼내고, 볼트를 삽입합니다 (바퀴의 사각형 홀이 아래쪽에 있고 둥근 홀이 위에 있음).
- 3. 본체에 바퀴를 설치하고. 흰색 바퀴는 흰색 다리에 설치하고 너트를 조이고 보호 캡을 설치합니다.
- 4. 설치할 때 바퀴의 좌우 방향을 구분하고, 긴 쪽이 구동측에 위치 합니다.

#### 카세트 설치 🖂

설치전에 카세트, 렌치 및 소켓을 준비 할것.

- 8/9/10 스피트 카세트를 설치하기 전에 1.85mm 프리허브 스페이서를 먼저 설치하고, 11/12 스피트 카세트를은 필요하지 않습니다.
- 2. 카세트를 프리허브에 큰 것부터 작은 순서로 넣고, 프리허브 슬롯의 정렬합니다.
- 3. 카세트 커버를 설치하고, 손으로 조여줍니다.
- 4. 카드 플라잉 체인 휩으로 플라이 휠을 감은 다음, 플라이 휠 전용 소켓에 삽입하고 이동식 렌치를 사용하여 플라이 휠을 조이세요.

#### 퀵 릴리스 전환기 설치 P4

- 1. 프리허브의 퀵 릴리스 엔드 캡은 출하시 이미 설치되었습니다.
- 자전거 규격에 따라 적합한 퀵 릴리스 규격을 선택하고, 퀵 릴리스기어 전환기를 자전거 트레이너의 비구동측에 삽입합니다.
- 3. 퀵 릴리스 스큐어를 비구동 쪽에서 자전거 트레이너에 삽입하고, 추형 스프링을 퀵 릴리스 스큐어 좌우 양단에 두어, 뾰족한 끝이 안쪽을 향하도록 하고, 너트를 조여줍니다.

#### 쓰루 액슬 전환기 설치<sub>P5</sub>

- 1. 5mm 육각을 사용하여 프리허브의 퀵 릴리스 엔드 캡을 역시침 방향으로 풀어줍니다.
- 2. 쓰루 액슬 엔드 캡을 조인 후, 렌치를 사용하여 조입니다.
- 3. 자전거 규격에 따라 적합한 쓰루 액슬 규격을 선택하고, 쓰루 액슬 기어 전환기를 자전거 트레이너의 비구동측에 삽입합니다.

#### XDR프리허브 설치 P6

SRAM XDR 프리허브, 쓰루 액슬 엔드 캡 및 기어 변전환기 별도 판매.

- 1. 5mm 육각을 사용하여 프리허브의 퀵 릴리스 엔드 캡을 역시침 방향으로 풀어줍니다.
- 2. 원래의 프리허브를 제거합니다.
- 구입하시 XDR 프리허브를 자전거 트레이너에 삽입하고, 역시침 방향으로 회전한 다음, 프리허브가 완전히 장착될 때까지 프리허브의 래칫 휠 래칫 폴을 아래로 누릅니다.
- 4. 쓰루 액슬 엔드 캡을 조인 후, 렌치를 사용하여 조입니다.
- 5. 자전거 규격에 따라 적합한 쓰루 액슬 규격을 선택하고, 쓰루 액슬 기어 전환기를 자전거 트레이너의 비구동측에 삽입합니다.