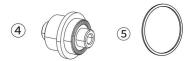

## INSIDE BOX

- ① MAGENE T300 SMART TRAINER
- ② AC POWER ADAPTER
- ③ QUICK RELEASE
- 4. QR ADAPTER
- 5. SPROCKET SPACER

T300 LINK TO ONE STANDARD 220V POWER SOCKET.CONFIRM THE INDICATOR LIGHT IS ON

5. USER WHO USE 8/9/10PCS SPROCKET. PLEASE INSTALL SPACER FIRST