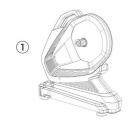

## INSIDE BOX

- ① MAGENE T300 SMART TRAINER
- ② AC POWER ADAPTER
- ③ QUICK RELEASE
- 4. QR ADAPTER
- 5. SPROCKET SPACER