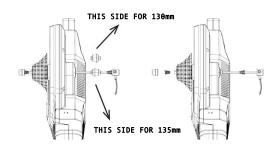

T300 LINK TO ONE STANDARD 220V POWER SOCKET.CONFIRM THE INDICATOR LIGHT IS ON

5. USER WHO USE 8/9/10PCS SPROCKET. PLEASE INSTALL SPACER FIRST