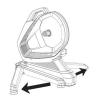

## INSTALLATION

- 1. PUT MAGENE T300 ON STABLE FLOOR. BE SURE THERE IS ENOUGH SPACE TO **EXPANSION SMART TRAINER**
- 2. ZIP OUTRIGGER, SPREAD OUT TO STUCK POSITION

3. ADJUST OUTRIGGER, LET IT FLAT WITH FLOOR, LOCK ALUMINUM NUT