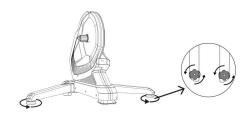

T300 LINK TO ONE STANDARD 220V POWER SOCKET.CONFIRM THE INDICATOR LIGHT IS ON

5. USER WHO USE 8/9/10PCS SPROCKET. PLEASE INSTALL SPACER FIRST