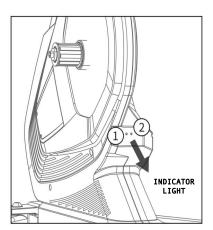

### STATUS AND INDICATOR LIGHT

(1) SYSTEM STATUS LIGHT

\*POWER ON STATE: RED LIGHT AND **BLUE LIGHT FLASH TWICE** 

\*STANDBY MODE: BLUE LIGHT STAY ON

\*RIDING MODE: BLUE LIGHT FLASH

② BLUETOOTH INDICATOR LIGHT

\*BLUETOOTH CONNECTED: BLUE LIGHT

STAY ON

\*BLUETOOTH NOT CONNECT: BLUE

LIGHT FLASH

PRODUCT WARRANTY PERIOD: 1 YEAR

FROM ACTIVATION DATE